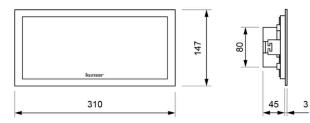

| Ni-Cd (HT) 6 V – 1.5 Ah | H        |
| Remote controllable    | Yes (TL-300)            |          |
| Protection rating      | IP44 - IK04             |          |
| Electrical insulation  | Class II                |          |
| Applicable legislation | CE marking (93/68/CEE): |          |
|                        | 2014/35/EU              | $\times$ |
|                        | 2014/30/EU              |          |
|                        |                         |          |

2011/65/EU

### Photometric curve



DATA SHEET. Model: TL-290P-2 \_ Rev. 01 (March 2024)



LUZNOR Desarrollos Electrónicos, S.L. Paduleta, 47 · 01015 · Vitoria-Gasteiz · 945 200 961 NIF: B01266451 · luznor@luznor.com · www.luznor.com



#### Dimensions





Flush mounting (cut: 292 x 130 mm)



## **Orientation capacity**

Unique performance on the market due to the ability to direct the light beam at 7 angles ( $0^{\circ} - 15^{\circ} - 30^{\circ} - 45^{\circ} - 60^{\circ} - 75^{\circ} - 90^{\circ}$ ) as long as the emergency luminaire is not recessed or flushed.



DATA SHEET. Model: TL-290P-2 \_ Rev. 01 (March 2024)



LUZNOR Desarrollos Electrónicos, S.L. Paduleta, 47 · 01015 · Vitoria-Gasteiz · 945 200 961 NIF: B01266451 · luznor@luznor.com · www.luznor.com