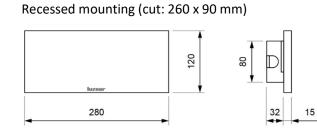

|          |
| Battery                | Ni-Cd (HT) 6 V – 1.5 Ah | H        |
| Remote controllable    | Yes (TL-300)            |          |
| Protection rating      | IP44 - IK04             |          |
| Electrical insulation  | Class II                |          |
| Applicable legislation | CE marking (93/68/CEE): |          |
|                        | 2014/35/EU              | $\times$ |
|                        | 2014/30/EU              |          |
|                        |                         |          |

2011/65/EU

### Photometric curve



DATA SHEET. Model: TL-290P-2 \_ Rev. 01 (March 2024)



LUZNOR Desarrollos Electrónicos, S.L. Paduleta, 47 · 01015 · Vitoria-Gasteiz · 945 200 961 NIF: B01266451 · luznor@luznor.com · www.luznor.com



#### Dimensions





Flush mounting (cut: 292 x 130 mm)



## **Orientation capacity**

Unique performance on the market due to the ability to direct the light beam at 7 angles ( $0^{\circ} - 15^{\circ} - 30^{\circ} - 45^{\circ} - 60^{\circ} - 75^{\circ} - 90^{\circ}$ ) as long as the emergency luminaire is not recessed or flushed.



DATA SHEET. Model: TL-290P-2 \_ Rev. 01 (March 2024)



LUZNOR Desarrollos Electrónicos, S.L. Paduleta, 47 · 01015 · Vitoria-Gasteiz · 945 200 961 NIF: B01266451 · luznor@luznor.com · www.luznor.com