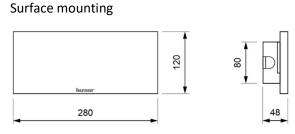

|          |
| Battery                | Ni-Cd (HT) 6 V – 1.5 Ah | H        |
| Remote controllable    | Yes (TL-300)            |          |
| Protection rating      | IP44 - IK04             |          |
| Electrical insulation  | Class II                |          |
| Applicable legislation | CE marking (93/68/CEE): |          |
|                        | 2014/35/EU              | $\times$ |
|                        | 2014/30/EU              |          |
|                        |                         |          |

2011/65/EU

### Photometric curve



DATA SHEET. Model: TL-290P-2 \_ Rev. 01 (March 2024)



LUZNOR Desarrollos Electrónicos, S.L. Paduleta, 47 · 01015 · Vitoria-Gasteiz · 945 200 961 NIF: B01266451 · luznor@luznor.com · www.luznor.com



#### Dimensions





Flush mounting (cut: 292 x 130 mm)



## **Orientation capacity**

Unique performance on the market due to the ability to direct the light beam at 7 angles ( $0^{\circ} - 15^{\circ} - 30^{\circ} - 45^{\circ} - 60^{\circ} - 75^{\circ} - 90^{\circ}$ ) as long as the emergency luminaire is not recessed or flushed.



DATA SHEET. Model: TL-290P-2 \_ Rev. 01 (March 2024)



LUZNOR Desarrollos Electrónicos, S.L. Paduleta, 47 · 01015 · Vitoria-Gasteiz · 945 200 961 NIF: B01266451 · luznor@luznor.com · www.luznor.com