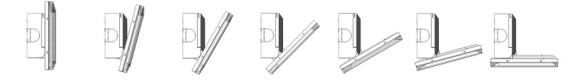

## **Orientation capacity**

Unique performance on the market due to the ability to direct the light beam at 7 angles ( $0^{\circ} - 15^{\circ} - 30^{\circ} - 45^{\circ} - 60^{\circ} - 75^{\circ} - 90^{\circ}$ ) as long as the emergency luminaire is not recessed or flushed.